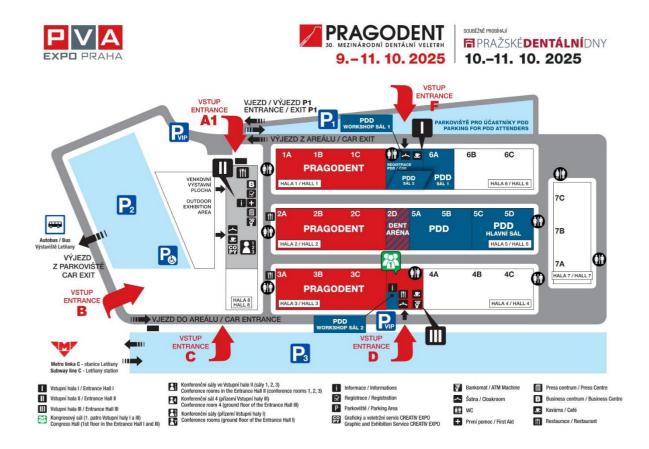

## 2. REGISTRATION

| Mon-Tue | 6-7 October 2025 | 8:00 a.m. – 4:00 p.m. |
|---------|------------------|-----------------------|
| Wed     | 8 October 2025   | 8:00 a.m. – 6:00 p.m. |

The registration desk is situated in the Entrance Hall II (see the Plan).

<u>VEHICLE ENTRY INTO THE EXHIBITION CENTRE:</u> During the days of assembly 6-8 October (Mon-Wed), vehicle entry is only allowed with the completed assembly vehicle entry card. You will receive this card on registration in the Entrance Hall II.

<u>SUPPLY:</u> For the purpose of supply of the stands in course of the trade fairs it is possible for cars (not exceeding the size ofvans) to stay in the centre on the basis of a returnable deposit amounting to CZK 1000 or EUR 50. Vehicle entry (see the plan) - morning **9 October 2025 from 7.00 a.m. till 8.45 a.m.** (Thu), **10-11 October 2025 from 8.00 a.m. till 8.45 a.m.** (Fri-Sat).